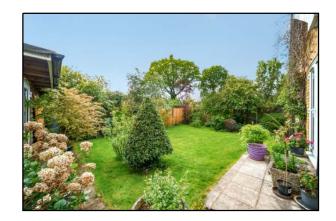

- Well established front garden with driveway to one side offering parking for a number of vehicles, leading up to a detached garage and workshop
- Front door opening into spacious entrance hall with cloakroom
- Double aspect sitting room with central fireplace and patio doors which open onto a paved terrace and the garden beyond
- 23' long kitchen/dining area with both side door and patio doors opening onto the garden. There is under floor heating to the tiled area, which extends into the adjacent family/day room
- Large family/day room also with patio doors onto the garden. Potential for this to be used as a 3rd bedroom if desired
- All of the reception rooms have patio doors enjoying a sunny south facing aspect
- Two double bedrooms with build in wardrobe
- Family bathroom
- Level enclosed garden, mainly laid to lawn to the rear of the property, with mature surrounding borders. To the side, between the kitchen and sitting room, is a sunny paved terrace with plenty of space for a patio table.