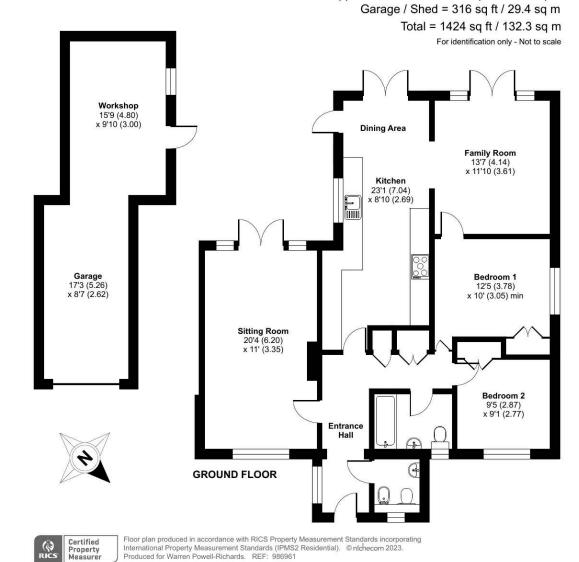

- Well established front garden with driveway to one side offering parking for a number of vehicles, leading up to a detached garage and workshop
- Front door opening into spacious entrance hall with cloakroom
- Double aspect sitting room with central fireplace and patio doors which open onto a paved terrace and the garden beyond
- 23' long kitchen/dining area with both side door and patio doors opening onto the garden. There is under floor heating to the tiled area, which extends into the adjacent family/day room
- Large family/day room also with patio doors onto the garden. Potential for this to be used as a 3rd bedroom if desired
- All of the reception rooms have patio doors enjoying a sunny south facing aspect
- Two double bedrooms with build in wardrobe
- Family bathroom
- Level enclosed garden, mainly laid to lawn to the rear of the property, with mature surrounding borders. To the side, between the kitchen and sitting room, is a sunny paved terrace with plenty of space for a patio table.

#### **SERVICES**

All mains services

Approximate Area = 1108 sq ft / 102.9 sq m

Office Locations: Alton • Farnham • Godalming • Grayshott • Haslemere • London

Property details are a general outline and do not constitute any part of an offer or contract. Services, equipment, fittings or central heating systems have not been tested and no warranty is given or implied that these are in working order. Buyers are advised to obtain verification from their solicitor or surveyor. Fittings and fixtures are not included unless specifically described. Measurements, distances and areas are approximate and for guidance only. This material is protected by laws of copyright. W1110