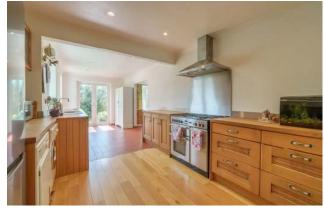

- Well established front garden with driveway to one side offering parking for a number of vehicles, leading up to a detached garage and workshop
- Front door opening into spacious entrance hall with cloakroom
- Double aspect sitting room with central fireplace and patio doors which open onto a paved terrace and the garden beyond
- 23' long kitchen/dining area with both side door and patio doors opening onto the garden. There is under floor heating to the tiled area, which extends into the adjacent family/day room
- Large family/day room also with patio doors onto the garden. Potential for this to be used as a 3rd bedroom if desired
- All of the reception rooms have patio doors enjoying a sunny south facing aspect
- Two double bedrooms with build in wardrobe
- Family bathroom
- Level enclosed garden, mainly laid to lawn to the rear of the property, with mature surrounding borders. To the side, between the kitchen and sitting room, is a sunny paved terrace with plenty of space for a patio table.