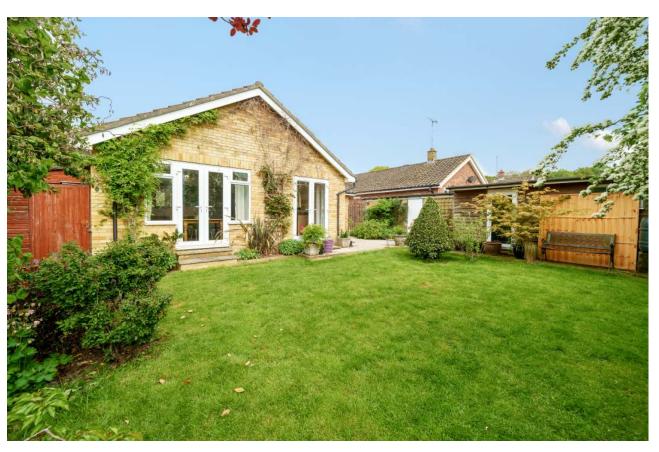

- Well established front garden with driveway to one side offering parking for a number of vehicles, leading up to a detached garage and workshop
- Front door opening into spacious entrance hall with cloakroom
- Double aspect sitting room with central fireplace and patio doors which open onto a paved terrace and the garden beyond
- 23' long kitchen/dining area with both side door and patio doors opening onto the garden. There is under floor heating to the tiled area, which extends into the adjacent family/day room
- Large family/day room also with patio doors onto the garden. Potential for this to be used as a 3rd bedroom if desired
- All of the reception rooms have patio doors enjoying a sunny south facing aspect
- Two double bedrooms with build in wardrobe
- Family bathroom
- Level enclosed garden, mainly laid to lawn to the rear of the property, with mature surrounding borders. To the side, between the kitchen and sitting room, is a sunny paved terrace with plenty of space for a patio table.