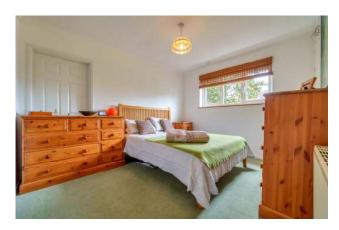

- Well established front garden with driveway to one side offering parking for a number of vehicles, leading up to a detached garage and workshop
- Front door opening into spacious entrance hall with cloakroom
- Double aspect sitting room with central fireplace and patio doors which open onto a paved terrace and the garden beyond
- 23' long kitchen/dining area with both side door and patio doors opening onto the garden. There is under floor heating to the tiled area, which extends into the adjacent family/day room
- Large family/day room also with patio doors onto the garden. Potential for this to be used as a 3rd bedroom if desired
- All of the reception rooms have patio doors enjoying a sunny south facing aspect
- Two double bedrooms with build in wardrobe
- Family bathroom
- Level enclosed garden, mainly laid to lawn to the rear of the property, with mature surrounding borders. To the side, between the kitchen and sitting room, is a sunny paved terrace with plenty of space for a patio table.