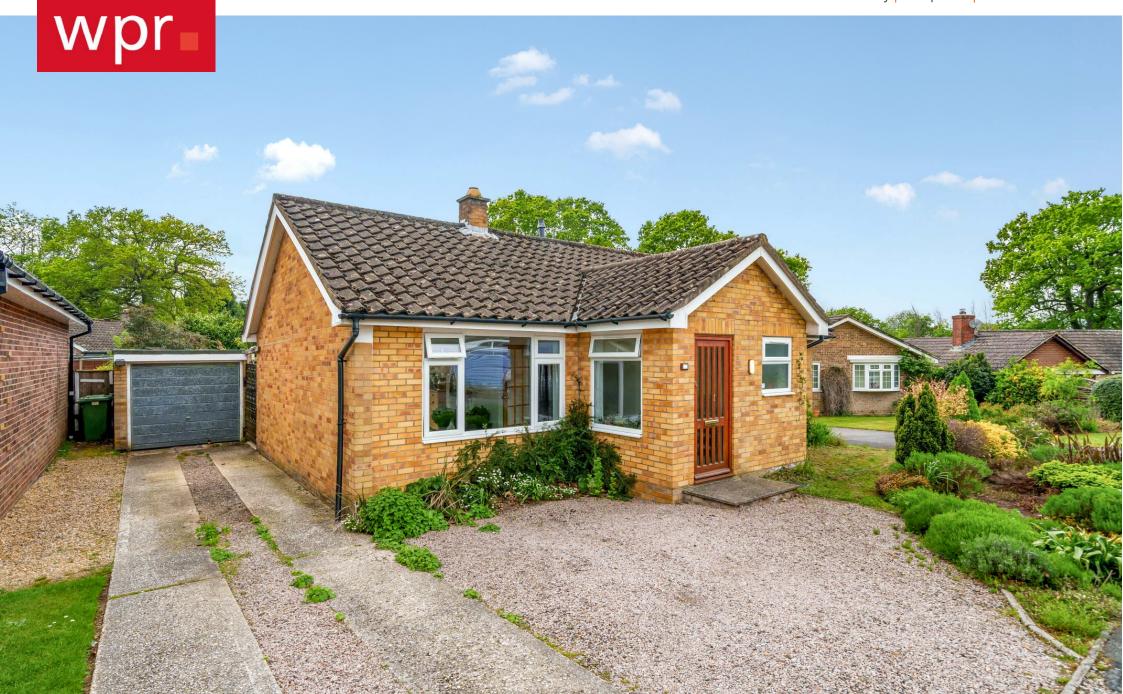

# 5 Pound Close

Headley, Hampshire, GU35 8LU

£495,000 Freehold

Deceptively spacious detached two bedroom detached bungalow in a quite cul de sac, with level enclosed garden to the rear and driveway parking to the front leading to a detached garage.

- Well established front garden with driveway to one side offering parking for a number of vehicles, leading up to a detached garage and workshop
- Front door opening into spacious entrance hall with cloakroom
- Double aspect sitting room with central fireplace and patio doors which open onto a paved terrace and the garden beyond
- 23' long kitchen/dining area with both side door and patio doors opening onto the garden. There is under floor heating to the tiled area, which extends into the adjacent family/day room
- Large family/day room also with patio doors onto the garden. Potential for this to be used as a 3rd bedroom if desired
- All of the reception rooms have patio doors enjoying a sunny south facing aspect
- Two double bedrooms with build in wardrobe
- Family bathroom
- Level enclosed garden, mainly laid to lawn to the rear of the property, with mature surrounding borders. To the side, between the kitchen and sitting room, is a sunny paved terrace with plenty of space for a patio table.