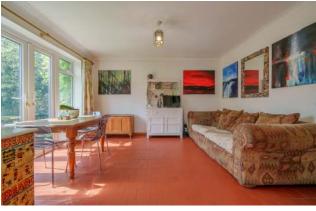

- Well established front garden with driveway to one side offering parking for a number of vehicles, leading up to a detached garage and workshop
- Front door opening into spacious entrance hall with cloakroom
- Double aspect sitting room with central fireplace and patio doors which open onto a paved terrace and the garden beyond
- 23' long kitchen/dining area with both side door and patio doors opening onto the garden. There is under floor heating to the tiled area, which extends into the adjacent family/day room
- Large family/day room also with patio doors onto the garden. Potential for this to be used as a 3rd bedroom if desired
- All of the reception rooms have patio doors enjoying a sunny south facing aspect
- Two double bedrooms with build in wardrobe
- Family bathroom
- Level enclosed garden, mainly laid to lawn to the rear of the property, with mature surrounding borders. To the side, between the kitchen and sitting room, is a sunny paved terrace with plenty of space for a patio table.