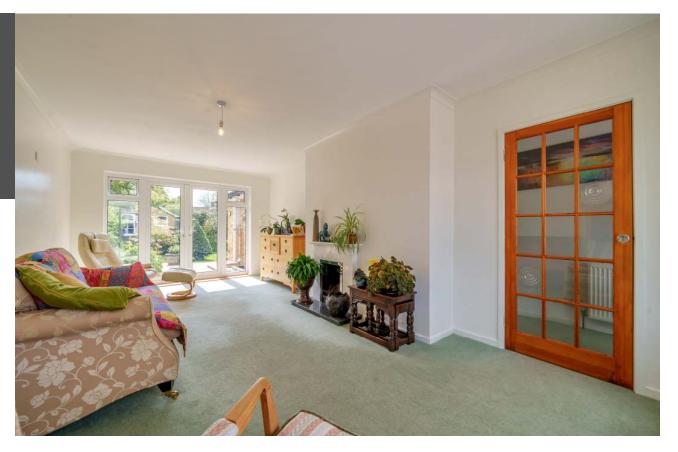

- Well established front garden with driveway to one side offering parking for a number of vehicles, leading up to a detached garage and workshop
- Front door opening into spacious entrance hall with cloakroom
- Double aspect sitting room with central fireplace and patio doors which open onto a paved terrace and the garden beyond
- 23' long kitchen/dining area with both side door and patio doors opening onto the garden. There is under floor heating to the tiled area, which extends into the adjacent family/day room
- Large family/day room also with patio doors onto the garden. Potential for this to be used as a 3rd bedroom if desired
- All of the reception rooms have patio doors enjoying a sunny south facing aspect
- Two double bedrooms with build in wardrobe
- Family bathroom
- Level enclosed garden, mainly laid to lawn to the rear of the property, with mature surrounding borders. To the side, between the kitchen and sitting room, is a sunny paved terrace with plenty of space for a patio table.